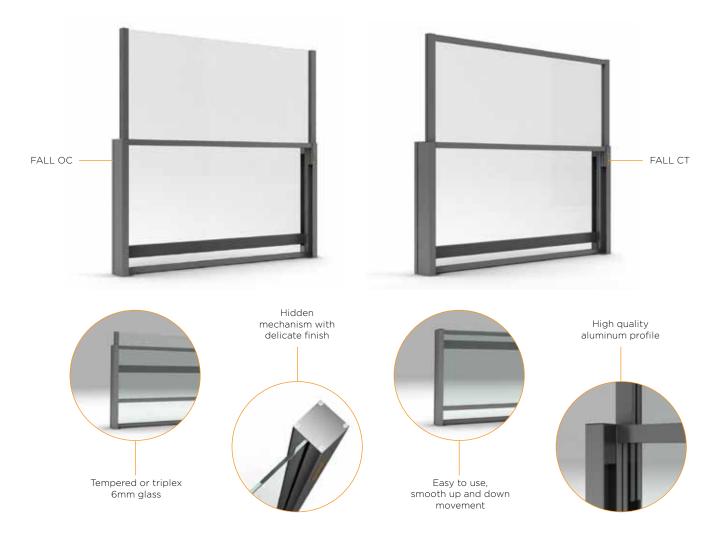

## FALL OT TECHNICAL SPECIFICATIONS

| Frame:     | Stunni  | ng line of high quality aluminum profiles |  |
|------------|---------|-------------------------------------------|--|
| Guide p    | rofile: | 178mm x 55mm                              |  |
| Glass:     |         | 6mm tempered                              |  |
| Moving:    |         | Balance (easy up and down moving)         |  |
| Mechanism: |         | Hidden mechanism with delicate finish     |  |
|            |         |                                           |  |

Its operation is based on a specially designed counterweight mechanism developed by SUNBLOCK that enables you to easily open and close the system with minimum force and effort.

This open (OT) and close (OT) type system, is the ultimate choice if you want flexibility in defining the perimeter of your space. The corner joints of FALL systems ensure a perfect fit, with no gaps, to completely seal off the area, when required.