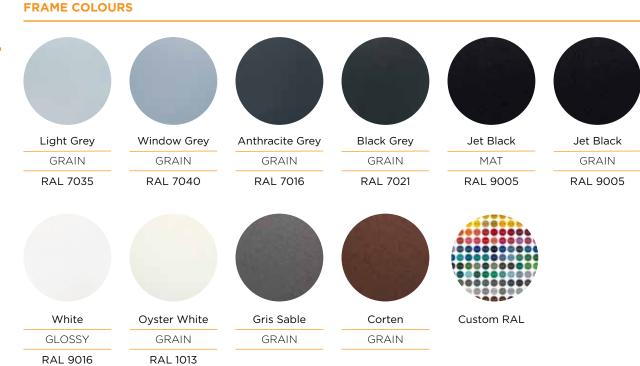

space, in order to provide you with a solution that will offer the best possible quality, guaranteed functionality, protection against weather conditions, safety and premium design.

FALL systems are available in customized sizes, while their frame and parts are all coated with electrostatic paint in the color of your choice (RAL), so that the end result will match the design, style and needs of the intended application.

Dimensions are subject to change without prior notice.

TECHNICAL SPECIFICATIONS DIMENSIONS & FRAME COLOURS FALL OT/CT

PHOTO GALLERY FALL OT/CT

Θρασυβούλου, Τ.Θ. 50078 Τ.Κ. 19300, Ασπρόπυργος **Τ** 210 5577 981 210 4611 362 info@sunblock.gr