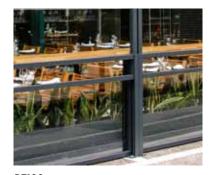

## FALL OT/CT

SUNBLOCK'S FALL OT/CT is a heavy-duty partition system that is ideal for permanent installation in outdoor applications. It can provide complete coverage of any area, regardless of its size, and – when combined with other shading products – it effectively seals the outdoor area, so that it can be used throughout the year.

Its operation is based on a specially designed counterweight mechanism developed by SUNBLOCK that enables you to easily open and close the system with minimum force and effort.

This open (OT) and close (OT) type system, is the ultimate choice if you want flexibility in defining the perimeter of your space. The corner joints of FALL systems ensure a perfect fit, with no gaps, to completely seal off the area, when required.

Protection from weather conditions. Custom size and colour. Heavy duty construction. FALL is the ideal solution for patios, yards, pedestrian walkways, etc., where the partitions can be installed either consecutively or in parts around the perimeter. SUNBLOCK's specialized personnel will assess the