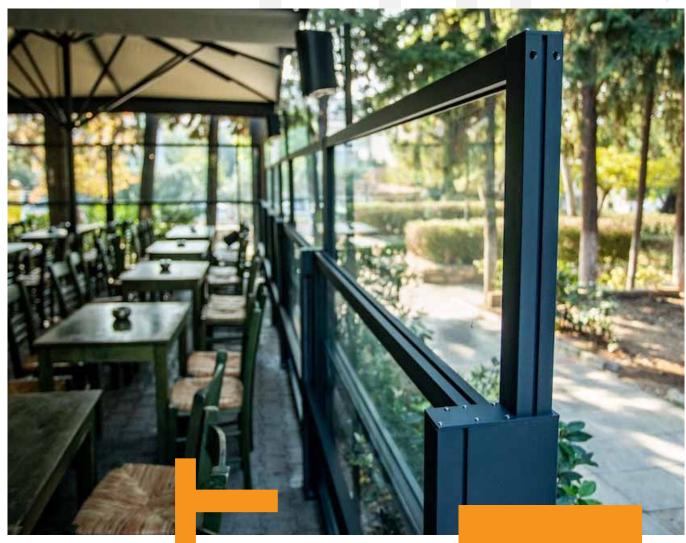

## FALL OT/CT

SUNBLOCK'S FALL OT/CT is a heavy-duty partition system that is ideal for permanent installation in outdoor applications. It can provide complete coverage of any area, regardless of its size, and – when combined with other shading products – it effectively seals the outdoor area, so that it can be used throughout the year.

Its operation is based on a specially designed counterweight mechanism developed by SUNBLOCK that enables you to easily open and close the system with minimum force and effort.

This open (OT) and close (OT) type system, is the ultimate choice if you want flexibility in defining the perimeter of your space. The corner joints of FALL systems ensure a perfect fit, with no gaps, to completely seal off the area, when required.

Protection from weather conditions. Custom size and colour. Heavy duty construction. FALL is the ideal solution for patios, yards, pedestrian walkways, etc., where the partitions can be installed either consecutively or in parts around the perimeter. SUNBLOCK's specialized personnel will assess the