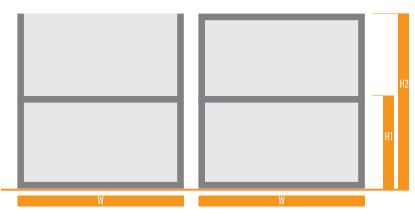

## ACCESSORIES

Metal Base 110x178x200mm

**PF100** Planter

Indicative Width and Height Options

| Size (cm)  | H1  | H2  | W         |
|------------|-----|-----|-----------|
|            | 100 | 180 | 50 to 200 |
| FALL OT/CT | 110 | 200 | 50 to 200 |
|            | 120 | 220 | 50 to 200 |

Dimensions are subject to change without prior notice.

TECHNICAL SPECIFICATIONS DIMENSIONS & FRAME COLOURS FALL OT/CT

PHOTO GALLERY FALL OT/CT

Θρασυβούλου, Τ.Θ. 50078 Τ.Κ. 19300, Ασπρόπυργος **Τ** 210 5577 981 210 4611 362 info@sunblock.gr